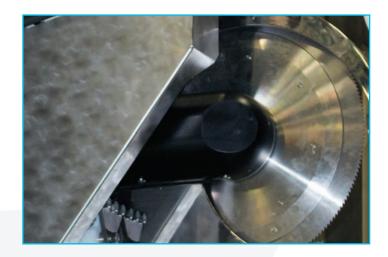

## Exchange & repair program APS7 Autoline splitting saw

For an increased profit in cutting and deboning, precise cuts are crucial which only a well-maintained splitting saw can provide.

As the transmission box is the heart of your splitting saw, you have the option to have an exchange and repair program and therefore the opportunity to reduce unexpected and expensive stoppage time.

Stocking a transmission box allows you to maximize your up-time by exchanging a damaged unit within minutes. Ship the damaged unit to us and our repair specialists will handle the renovation and return it within 48 hours from reception.