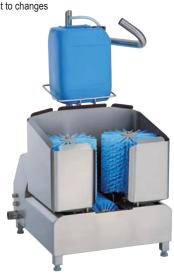

## **Optimal cleaning and hygiene**

- Cleaning of bootleg and sole by rotating brushes
- Touch sensor in the handle to start the cleaning process
- Cleaning in two phases:
  - 1. Cleaning detergent is supplied to each brush using separate spray-pipes and mixed with water
  - 2. Rinsing with water
- Short cleaning time at low operation cost
- Splash protection by special casing
- Brushes can be removed without tools
- Easy to clean
- Separation of pipes according to DVGW regulation
- Conform to EU and US hygiene regulations, the valid regulations of the TÜV as well as the VDE guidelines
- The device will be delivered with mains plug (Siphon, water connection, sewage drain, sealing and small parts are not included)

## **Technical data**

| Туре              | Sole cleaner type 23800  |
|-------------------|--------------------------|
| Power supply      | 400V, 3/N/PE             |
| Mains frequency   | 50-60 Hz                 |
| Power consumption | 0.75 kW                  |
| Control voltage   | 24V DC                   |
| Protection class  | IP65                     |
| Water supply      | 3/4" WW, max. 40°C       |
| Drain             | 1 1/2"                   |
| Water consumption | 2 I per cleaning process |
| Cleaning time     | 5-10 sec. per boot       |