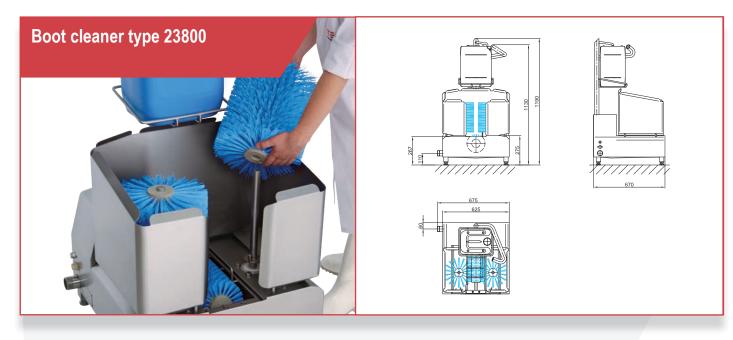

## **Optimal cleaning and hygiene**

- Cleaning of bootleg and sole by rotating brushes
- Touch sensor in the handle to start the cleaning process
- Cleaning in two phases:
  - 1. Cleaning detergent is supplied to each brush using separate spray-pipes and mixed with water
  - 2. Rinsing with water
- Short cleaning time at low operation cost
- Splash protection by special casing
- Brushes can be removed without tools
- Easy to clean
- Separation of pipes according to DVGW regulation
- Conform to EU and US hygiene regulations, the valid regulations of the TÜV as well as the VDE guidelines
- The device will be delivered with mains plug (Siphon, water connection, sewage drain, sealing and small parts are not included)

## **Technical data**

| Туре              | Sole cleaner type 23800  |
|-------------------|--------------------------|
| Power supply      | 400V, 3/N/PE             |
| Mains frequency   | 50-60 Hz                 |
| Power consumption | 0.75 kW                  |
| Control voltage   | 24V DC                   |
| Protection class  | IP65                     |
| Water supply      | 3/4" WW, max. 40°C       |
| Drain             | 1 1/2"                   |
| Water consumption | 2 I per cleaning process |
| Cleaning time     | 5-10 sec. per boot       |