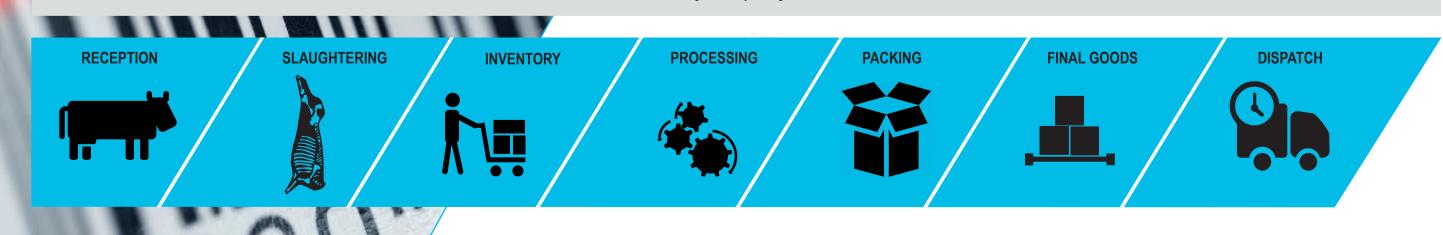

## **GOSystems -** a unique food processing software for traceability

Traceability in food processing is defined as the ability to track any food, feed, food producing animal or substance that will be used for consumption, through all stages of production, processing and distribution.

Batch them, produce them and sell them.

Food safety and quality control

Having focused traceability built into the value chain gives the opportunity to support product quality by selecting rare and more expensive products, identifying them for certain customers who are willing to pay an added premium for those products.

### Secure the traceability with GOSystems

- Provides detailed information across the value chain
- Reduces the cost of recalls
- Provides added value to quality certification standards
- · Quickly isolates recall concerns
- Provides accurate information during quality audits
- · Supports the right quality to the right customer at the right price