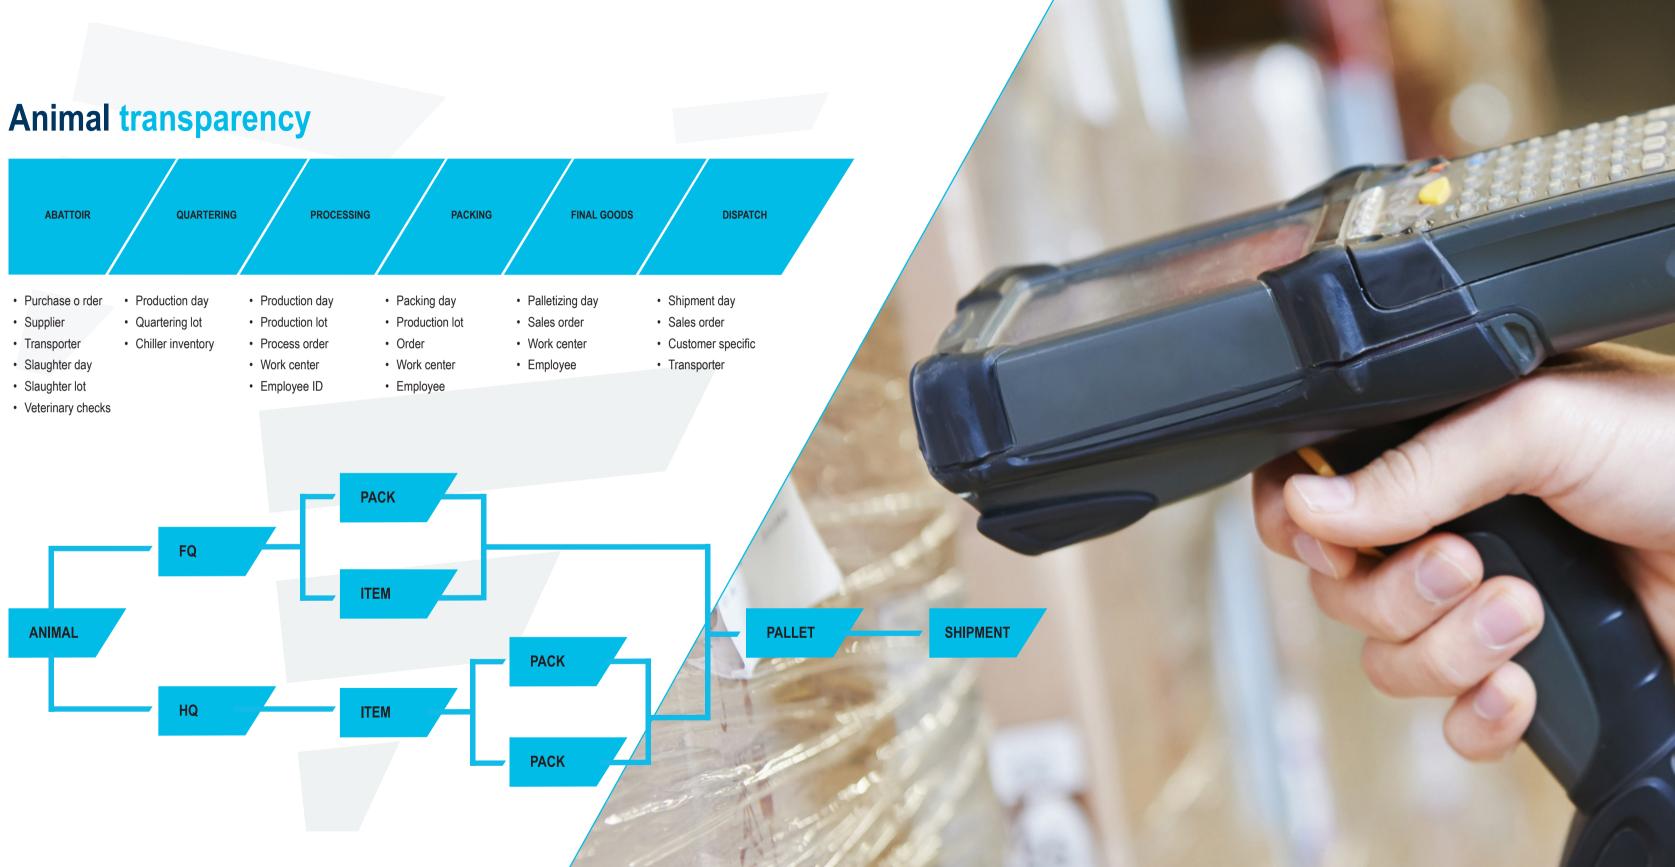

# Traceability in deboing based on container type

### TRAYS

- RFID in trays
- Primals, cuts and bones
- Sales orders
- Outbound logistics