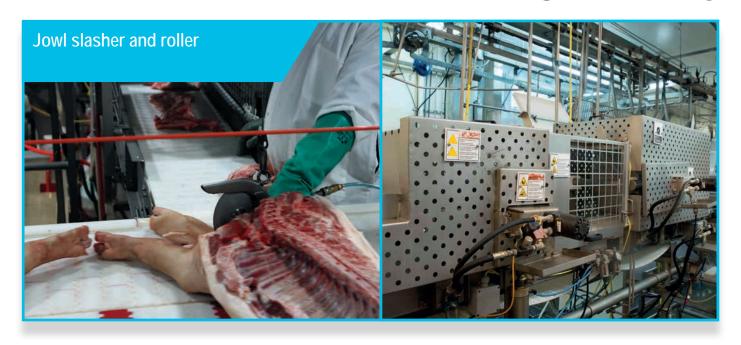

# Improve the food safety and skinning process

The jowl slasher and roller improves the skinning process, while helping to unveil any abcess by slashing the jowl.

#### Working process

- 1. Operator feeds the machine with jowl skin side down
- 2. Product goes through the slashing operation
- 3. Roller flattens the pieces before entering skinner